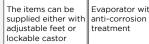

### **GENERAL FEATURES**

| Refrigerated counter with GN1/1 drawers                 | • |
|---------------------------------------------------------|---|
| Stainless Steel exterior and interior                   | • |
| Ventilated Cooling                                      | • |
| Automatic compressor cycle defrost                      | • |
| Foaming Agent Cyclopentane (50mm per side)              | • |
| Digital Thermostat                                      | • |
| Evaporator and condenser with anti-corrosion treatment  | • |
| Removable Gasket                                        | • |
| N.6 Sliding drawers GN1/1 suitable for pans 100mm depth | • |
| Drawer size: 450x 505mm                                 | • |
| N.4 S/S Adjustable feet - (Lockable castor as Optional) | • |
| Drawers available as separete kit (Options)             | • |
| Energy efficiency class: C                              | • |